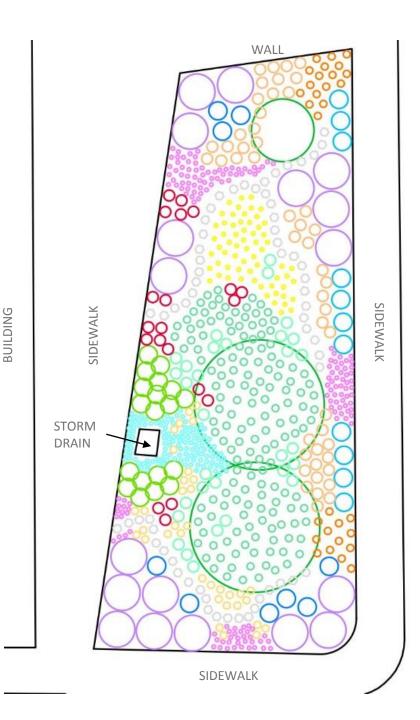

## Planting Plan and Plant List

- 19 (or 17 ) Carex stricta
- o 124 (or 60) Sisyrinchium Angustofolia 'Lucerne'
- o 159 (or 75) Plox Subulata
- 18 (or 14) American Beautyberry
- O 20 Huechera
- 25 Chelone glabra
- o 63 (or 30) Chrysogonum virginiana
- O 35 (or 15) Iris
- O 49 (or 25) (Coreopsis
- O 156 (or 70) Chasmanthium latifolium 'River Mist'
- 11 Amsonia Hubritchii
- 9 Baptisia
- O 28 Asclepsis